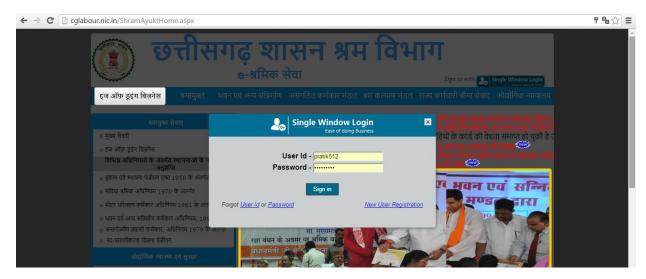

#### For existing users,

i. Login using single window login credentials

ii. After successful login, the system will ask for Udyam Aakanksha Number (Unit Number) as follows, enter UAN of the establishment for which you are applying online services, click on Submit.

#### **Stepwise Procedure**

i. Login using single window login credentials

 After successful login, the system will ask for UdyamAkanksha Number (Unit Number) as follows, enter UAN of the establishment for which you are applying online services, click on Submit.