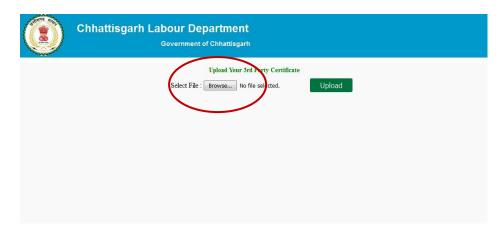

#### v. Browse the file

vi. Click on upload. "File Has Successfully Uploaded" will show on screen