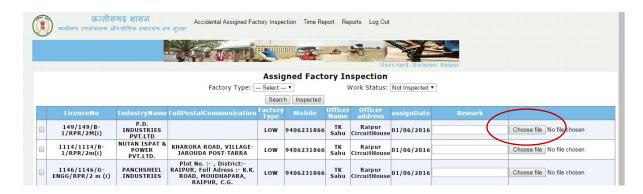

Inspection report in 48 hours

 Online submission /uploading of the report by the inspector visiting the unit/ establishment with a unique member which can be accessed online by employer within 48 hours (as per Inspection format) Users to login to the portal and view and download inspection reports

✓ Factories/establishments get allocated to departmental inspectors using the online system (as shown below):

✓ After the inspection is duly carried out, the inspector uploads the inspection report within 48 hours as shown below: