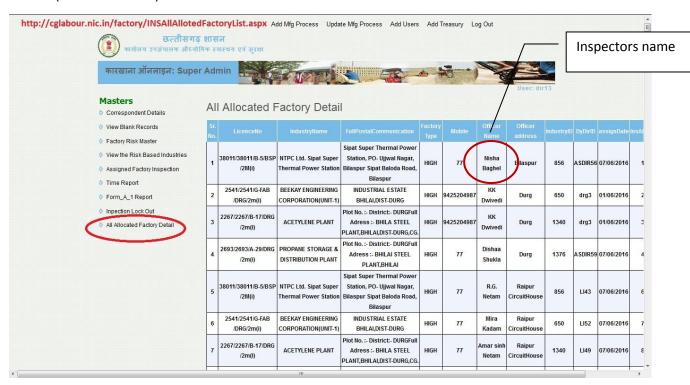

**Final action** 

• Acceptance of compliance report / initiation of proceedings.

✓ Based on the risk criteria as given above, factories/establishments get classified into Low, Medium and High risk by the **online system** itself as shown below:

|    | 33377333773                        | Thermal Power Station                           | Bilaspur Sipat Baloda Road,<br>Bilaspur                                                                                                                                                                                                                                                                                                                                                                                                                                                                                                                                                                                                                                                                                                                                                                                                                                                                                                                                                                                                                                                                                                                                                                                                                                                                                                                                                                                                                                                                                                                                                                                                                                                                                                                                                                                                                                                                                                                                                                                                                                                                                        |        | **         | Netam              | CircuitHouse           |      |           |            | Š  |   |
|----|------------------------------------|-------------------------------------------------|--------------------------------------------------------------------------------------------------------------------------------------------------------------------------------------------------------------------------------------------------------------------------------------------------------------------------------------------------------------------------------------------------------------------------------------------------------------------------------------------------------------------------------------------------------------------------------------------------------------------------------------------------------------------------------------------------------------------------------------------------------------------------------------------------------------------------------------------------------------------------------------------------------------------------------------------------------------------------------------------------------------------------------------------------------------------------------------------------------------------------------------------------------------------------------------------------------------------------------------------------------------------------------------------------------------------------------------------------------------------------------------------------------------------------------------------------------------------------------------------------------------------------------------------------------------------------------------------------------------------------------------------------------------------------------------------------------------------------------------------------------------------------------------------------------------------------------------------------------------------------------------------------------------------------------------------------------------------------------------------------------------------------------------------------------------------------------------------------------------------------------|--------|------------|--------------------|------------------------|------|-----------|------------|----|---|
| 6  | 2541/2541/G-FAB/DRG/2m(i)          | BEEKAY ENGINEERING<br>CORPORATION(UNIT-1)       | A STATE OF THE PROPERTY OF THE | HIGH   | 77         | Mira<br>Kadam      | Raipur<br>CircuitHouse | 650  | LI52      | 07/06/2016 | 7  |   |
| 7  | 2267/2267/B-17/DRG/2m(I)           | ACETYLENE PLANT                                 | Plot No. :- District:- DURGFull<br>Adress :- BHILA STEEL<br>PLANT,BHILAI,DIST-<br>DURG,CG.                                                                                                                                                                                                                                                                                                                                                                                                                                                                                                                                                                                                                                                                                                                                                                                                                                                                                                                                                                                                                                                                                                                                                                                                                                                                                                                                                                                                                                                                                                                                                                                                                                                                                                                                                                                                                                                                                                                                                                                                                                     | HIGH   | 77         | Amar sinh<br>Netam | Raipur<br>CircuitHouse | 1340 | LI49      | 07/06/2016 | 8  |   |
| 8  | 2693/2693/A-29/DRG/2m(i)           | PROPANE STORAGE & DISTRIBUTION PLANT            | Plot No. :- District:- DURGFull<br>Adress :- BHILAI STEEL<br>PLANT,BHILAI                                                                                                                                                                                                                                                                                                                                                                                                                                                                                                                                                                                                                                                                                                                                                                                                                                                                                                                                                                                                                                                                                                                                                                                                                                                                                                                                                                                                                                                                                                                                                                                                                                                                                                                                                                                                                                                                                                                                                                                                                                                      | HIGH   | 77         | Mira<br>Kadam      | Raipur<br>CircuitHouse | 1376 | LI52      | 07/06/2016 | 9  |   |
| 9  | 4603/4603/B-1/BSP/2M(i)            | Nova Iron & Steel<br>Limited                    | Vill & Post- Dagori, Teh- Bilha                                                                                                                                                                                                                                                                                                                                                                                                                                                                                                                                                                                                                                                                                                                                                                                                                                                                                                                                                                                                                                                                                                                                                                                                                                                                                                                                                                                                                                                                                                                                                                                                                                                                                                                                                                                                                                                                                                                                                                                                                                                                                                | MEDIUM | 8827270347 | Anthony<br>Tirkey  | Bilaspur               | 846  | bsp3      | 01/06/2016 | 11 |   |
| 10 | 2503/2503/B-3 & B-<br>17/DRG/2m(i) | BHILAI ENGINEERING<br>CORPORATION<br>LTD,UNIT-1 | POST BOX<br>NO.31,INDUSTRIAL<br>AREA,BHILAI,DIST-DURG.CG                                                                                                                                                                                                                                                                                                                                                                                                                                                                                                                                                                                                                                                                                                                                                                                                                                                                                                                                                                                                                                                                                                                                                                                                                                                                                                                                                                                                                                                                                                                                                                                                                                                                                                                                                                                                                                                                                                                                                                                                                                                                       | MEDIUM | 77         | Dishaa<br>Shukla   | Durg                   | 646  | A SDIR59  | 07/06/2016 | 12 |   |
| 1  | 4603/4603/B-1/BSP/2M(i)            | Nova Iron & Steel<br>Limited                    | Vill & Post- Dagori, Teh- Bilha                                                                                                                                                                                                                                                                                                                                                                                                                                                                                                                                                                                                                                                                                                                                                                                                                                                                                                                                                                                                                                                                                                                                                                                                                                                                                                                                                                                                                                                                                                                                                                                                                                                                                                                                                                                                                                                                                                                                                                                                                                                                                                | MEDIUM | 77         | R.G.<br>Netam      | Raipur<br>CircuitHouse | 846  | LI43      | 07/06/2016 | 13 |   |
| 1: | 2503/2503/B-3 & B-<br>17/DRG/2m(i) | BHILAI ENGINEERING<br>CORPORATION<br>LTD,UNIT-1 | POST BOX<br>NO.31,INDUSTRIAL<br>AREA,BHILAI,DIST-DURG.CG                                                                                                                                                                                                                                                                                                                                                                                                                                                                                                                                                                                                                                                                                                                                                                                                                                                                                                                                                                                                                                                                                                                                                                                                                                                                                                                                                                                                                                                                                                                                                                                                                                                                                                                                                                                                                                                                                                                                                                                                                                                                       | MEDIUM | 77         | Amar sinh<br>Netam | Raipur<br>CircuitHouse | 646  | LI49      | 07/06/2016 | 14 |   |
| 1: | 3 4501/4501/G-O/BSP/2M(i)          | M/S. DIGITAL WEIGHING<br>SYSTEMS (P) LTD.       | Plot No. :- , District:-<br>BILASPUR, Full Adress :-<br>INDUSTRIAL AREA TIFRA                                                                                                                                                                                                                                                                                                                                                                                                                                                                                                                                                                                                                                                                                                                                                                                                                                                                                                                                                                                                                                                                                                                                                                                                                                                                                                                                                                                                                                                                                                                                                                                                                                                                                                                                                                                                                                                                                                                                                                                                                                                  | LOW    | 77         | Nisha<br>Netam     | Bilaspur               | 5259 | A SDIR66  | 07/06/2016 | 17 |   |
| 1- | 4 4838/4838/B-25/BSP/2M(i)         | Nandan Agro & Forest<br>Product Pvt. Ltd.       | Sector-B, Industrial Area<br>Sirgitti, Bilaspur                                                                                                                                                                                                                                                                                                                                                                                                                                                                                                                                                                                                                                                                                                                                                                                                                                                                                                                                                                                                                                                                                                                                                                                                                                                                                                                                                                                                                                                                                                                                                                                                                                                                                                                                                                                                                                                                                                                                                                                                                                                                                | LOW    | 77         | Nisha<br>Baghel    | Bilaspur               | 331  | A SDIR 56 | 07/06/2016 | 18 | 8 |
| 1: | 5 4878/4878/GWF/BSP/2M(i)          | Shri Shyam Industries                           | Sector-B, Industrial Area,<br>Sirgitti                                                                                                                                                                                                                                                                                                                                                                                                                                                                                                                                                                                                                                                                                                                                                                                                                                                                                                                                                                                                                                                                                                                                                                                                                                                                                                                                                                                                                                                                                                                                                                                                                                                                                                                                                                                                                                                                                                                                                                                                                                                                                         | LOW    | 77         | Nisha<br>Baghel    | Bilaspur               | 678  | A SDIR 56 | 07/06/2016 | 19 | 9 |
| 10 | 6 4674/4674/GSM/BSP/85             | M/S. MAGAN BHAI<br>PATEL SAW MILL               | Plot No. :- , District:-<br>BILA SPUR, Full Adress :-<br>MUNGELI ROAD BILA SPUR                                                                                                                                                                                                                                                                                                                                                                                                                                                                                                                                                                                                                                                                                                                                                                                                                                                                                                                                                                                                                                                                                                                                                                                                                                                                                                                                                                                                                                                                                                                                                                                                                                                                                                                                                                                                                                                                                                                                                                                                                                                | LOW    | 77         | Nisha<br>Netam     | Bilaspur               | 5202 | A SDIR66  | 07/06/2016 | 20 |   |
| 1  | 7 30847/30847/G-O/BSP/2M(i)        | M/S. SAVIO<br>ELECTRICAL<br>INDUSTRIES          | Plot No. :- , District:-<br>BILA SPUR, Full Adress :-<br>SECTOR-B, IDUSTRIAL AREA                                                                                                                                                                                                                                                                                                                                                                                                                                                                                                                                                                                                                                                                                                                                                                                                                                                                                                                                                                                                                                                                                                                                                                                                                                                                                                                                                                                                                                                                                                                                                                                                                                                                                                                                                                                                                                                                                                                                                                                                                                              | LOW    | 77         | Nisha<br>Baghel    | Bilaspur               | 5266 | A SDIR 56 | 07/06/2016 | 21 |   |

✓ Factories/establishments get allocated to departmental inspectors using the online system (as shown below):

✓ After the inspection is duly carried out, the inspector uploads the inspection report within 48 hours as shown below: