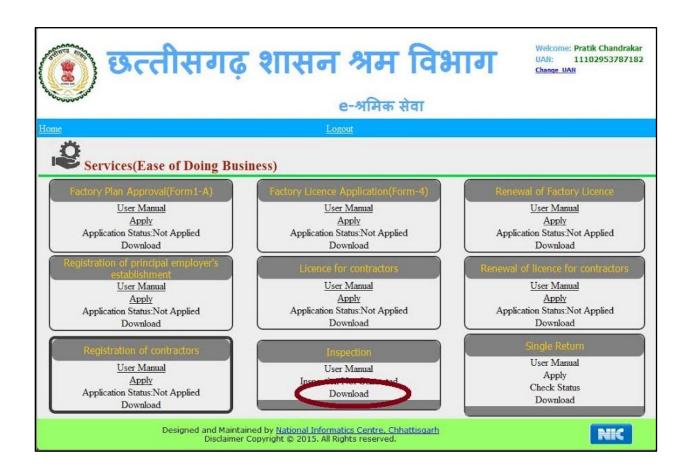

- iii. After submitting UAN, the dashboard of Labour department opens up, showing services available through Single Window
- iv. On e-dashboard, click on "Upload 3<sup>rd</sup> Party Certificate"

- iii. After submitting UAN, the dashboard of Labour department opens up, showing services available through Single Window
- iv. On e-dashboard, click on "Download" under Inspection

Inspection Manual under The Contract Labour (Regulation and Abolition) Act, 1970