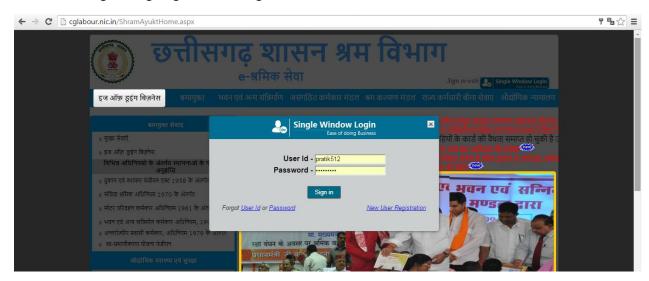

#### Stepwise process to upload the Third Party Certificate

Go to <a href="http://cglabour.nic.in/">http://cglabour.nic.in/</a>

#### For new users,

Factory/establishment not registered on Single Window, please follow the two step process given below:

**Step 1 User Registration:** User registers himself once with Single window (SW) and creates an account.

Inspection Manual under The Contract Labour (Regulation and Abolition) Act, 1970

**Step 2 Unit Registration:** User can register their units after logging into the Single Window. Each unit after registration will have a unique ID called "Udyam Aakanksha Number" (UAN).

#### For existing users,

i. Login using single window login credentials

ii. After successful login, the system will ask for Udyam Aakanksha Number (Unit Number) as follows, enter UAN of the establishment for which you are applying online services, click on Submit.