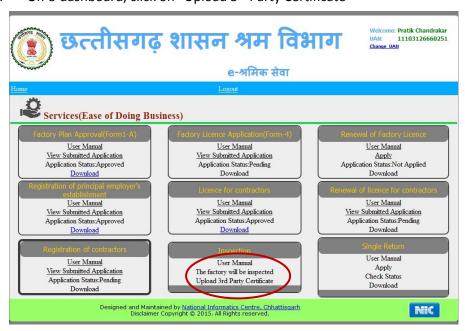

- iii. After submitting UAN, the dashboard of Labour department opens up, showing services available through Single Window
- iv. On e-dashboard, click on "Upload 3<sup>rd</sup> Party Certificate"