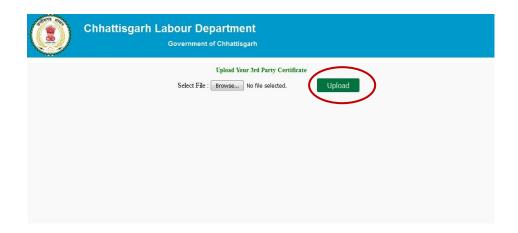

#### v. Browse the file

vi. Click on upload. "File Has Successfully Uploaded" will show on screen